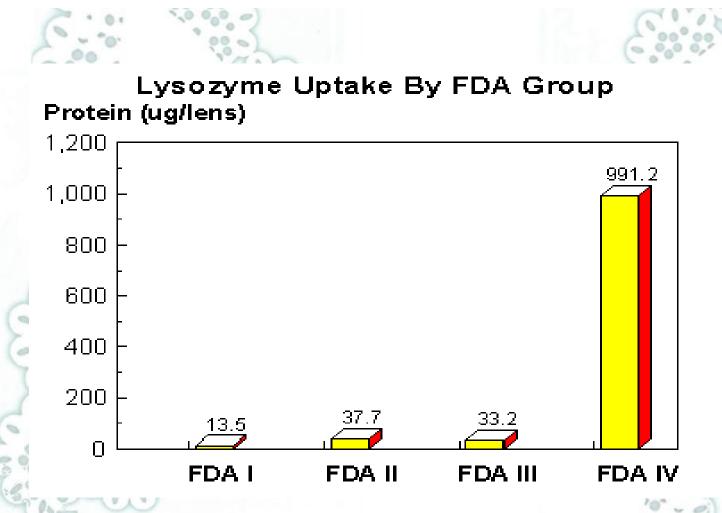

eir **true beauty** 







## Benefits related to <u>True Beauty</u> as agreed by wearers

#### All wearers agree that Lacelle colors

- make their eyes more trendy
- make their eyes more attractive
- make their eyes more radiant
- make my eyes look more sparkling



## Benefits related to <u>True Beauty</u> as agreed by wearers

- Lacelle Have a ring pattern design which blends naturally and seamlessly with eyes
- Lacelle gives a soft natural glow to eyes
- 89% agree that Lacelle
  - Make their eyes look bigger
  - Make their eyes more beautiful
  - Make me feel more confident



#### **Lens material**

#### Hefilcon A

- High tear strength for monthly replacement
- Non-ionic material minimizes protein uptake

Benefits: Easy handling and comfortable lens wear



#### Low protein uptake





#### **Color- Embedding Technology**

 Bausch + Lomb Lacelle Colors make use of Color- Embedding Technology to embed the Color in the lens material for comfortable lens wear & eye health





#### Benefits related to **Comfort** as agreed by wearers

#### % of wearers agree that Lacelle colors

- 100% Provide fair to excellent Initial comfort and overall comfort
- 97% Provide fair to excellent End of day comfort
- 94% rated same to much more comfortable overall comfort compared to their habitual cosmetic lens





## Benefits related to <u>Eye Health</u> as agreed by practitioners

% of practitioners agree that Lacelle/Lacelle colors

 No changes to ocular health comparing pre to post wear of Lacelle Colors



## Bausch + Lomb Lacelle Colors Have



# BAUSCH LOMB LACELLE COLORS MONTHLY