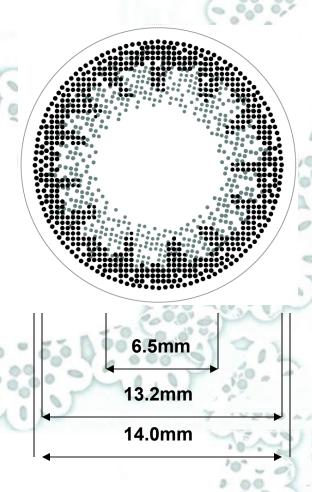

#### **Colors Monthly**

Material Hefilcon A (Group - 1)

Water Content 42% water

Base Curve 8.6mm

Lens diameter 14.0 mm

Centre thickness 0.1 mm

Power PL and -1.00Ds to -6.00Ds (0.25Ds steps)

-6.50Ds to -9.00Ds (0.50Ds steps)

Inner & outer pattern diameter 6.5 / 13.2 mm

Color available : Grey, Brown, Violet and Blue

Coloring method Color-embedding technology

UV Block: Yes